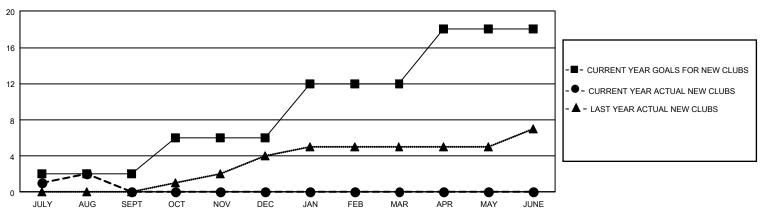

## GOALS AND ACTUAL NEW CLUBS CUMULATIVE

## GMT Constitutional Area 3, Group G

REPORT DOES NOT INCLUDE CLUBS IN UNDISTRICTED AREAS.

| Clubs         |               |             |               | Members               |                       |                         |                                                    |  |
|---------------|---------------|-------------|---------------|-----------------------|-----------------------|-------------------------|----------------------------------------------------|--|
|               | RESULTS FO    | R 2020-2021 |               | RESULTS FOR 2020-2021 |                       |                         |                                                    |  |
| QUARTER       | NEW CLUB GOAL | NEW CLUBS   | DROPPED CLUBS | QUARTER MEMB          | ER GROWTH NET<br>GOAL | MEMBER GROWTH<br>ACTUAL | DROPPED<br>MEMBERS ACTUAL<br>(including transfers) |  |
| JULY/AUG/SEPT | 6             | 2           | 4             | JULY/AUG/SEPT         | 143                   | 307                     | 272                                                |  |
| OCT/NOV/DEC   | 12            | 0           | 0             | OCT/NOV/DEC           | 203                   | 0                       | 0                                                  |  |
| JAN/FEB/MAR   | 18            | 0           | 0             | JAN/FEB/MAR           | 170                   | 0                       | 0                                                  |  |
| APR/MAY/JUNE  | 18            | 0           | 0             | APR/MAY/JUNE          | 210                   | 0                       | 0                                                  |  |