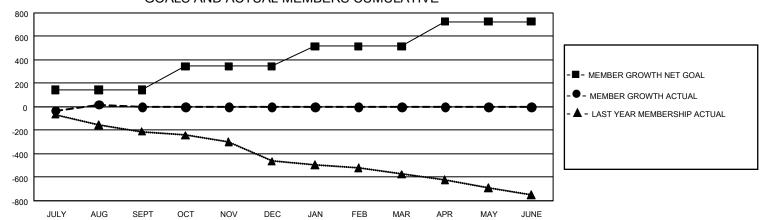

## GOALS AND ACTUAL MEMBERS CUMULATIVE

| DROPPED CLUBS: 4 |     | 68 CLUBS OF 514 ADDED 1 OR MORE | GENDER DISTRIBUTION               |                |       |
|------------------|-----|---------------------------------|-----------------------------------|----------------|-------|
|                  |     | NEW MEMBERS                     | MALE                              | 6,990 (58.82%) |       |
|                  |     |                                 | FEMALE                            | 4,894 (41.18%) |       |
| DROPPED MEMBERS  |     |                                 |                                   |                |       |
| DECEASED         | 27  | CLICK HERE FOR CUMULATIVE       | TOTAL FAMILY UNIT MEMBERS         |                | 4,953 |
| CLUB CANCELLED 0 |     | MEMBERSHIP DATA                 |                                   |                |       |
| OTHER            | 244 |                                 | FAMILY MEMBERS PAYING HALF DUES 2 |                | 2,584 |
| TOTAL            | 271 |                                 |                                   |                |       |

## GMT Constitutional Area 3, Group G

REPORT DOES NOT INCLUDE CLUBS IN UNDISTRICTED AREAS.

| Clubs         |               |             |               | Members               |                       |                         |                                                    |  |
|---------------|---------------|-------------|---------------|-----------------------|-----------------------|-------------------------|----------------------------------------------------|--|
|               | RESULTS FO    | R 2020-2021 |               | RESULTS FOR 2020-2021 |                       |                         |                                                    |  |
| QUARTER       | NEW CLUB GOAL | NEW CLUBS   | DROPPED CLUBS | QUARTER MEMB          | ER GROWTH NET<br>GOAL | MEMBER GROWTH<br>ACTUAL | DROPPED<br>MEMBERS ACTUAL<br>(including transfers) |  |
| JULY/AUG/SEPT | 6             | 2           | 4             | JULY/AUG/SEPT         | 143                   | 307                     | 272                                                |  |
| OCT/NOV/DEC   | 12            | 0           | 0             | OCT/NOV/DEC           | 203                   | 0                       | 0                                                  |  |
| JAN/FEB/MAR   | 18            | 0           | 0             | JAN/FEB/MAR           | 170                   | 0                       | 0                                                  |  |
| APR/MAY/JUNE  | 18            | 0           | 0             | APR/MAY/JUNE          | 210                   | 0                       | 0                                                  |  |